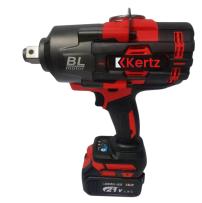

## **Product Descriptions**

The Kertz KCIW 1834 3/4" High Torque Impact Wrench with Friction Ring Kit presents the most powerful cordless wrench in its category, providing up to 1800 N.m of maximum fastening torque. Featuring a BL – Brushless Motor, it surpasses competitors with consistent power output, while the Kertz® designed impact mechanism also achieves up to 1800 N.m of maximum fastening torque. The Lithium 21V 5.0 Ah Extended Capacity Battery Pack ensures greater productivity per charge and enhanced performance throughout its lifespan. An onboard fuel gauge allows for accurate charge monitoring, reducing downtime on the job. This 21-volt lithium-ion High-Torque Impact Wrench enables quick, tool-free socket changes with a 3/4" friction ring anvil. Enjoy exceptional comfort during prolonged use with its new contoured soft grip. The kit comes complete with two Lithium 21V 5.0 Ah Capacity Battery Packs, a multi-voltage charger, and a convenient carrying case.

## Benefits:

- Superior performance: Delivers up to 1800 N.m of maximum fastening torque.
- BL Brushless Motor: Out-powers competitors yet runs cooler with no wearable components
- Lithium 5.0 Ah Battery Pack (Included 2 pack) : Provides superior pack construction, electronics and performance to deliver 2X more runtime
- 3/4" Anvil with friction ring for fast, easy socket changes
- Ergonomic Design: Features a contoured soft grip for increased comfort during prolonged use, reducing fatigue and enhancing user control.
- Versatile Application: Ideal for a wide range of heavy-duty tasks, making it a perfect fit for both professional mechanics and DIY enthusiasts.
- Reliable Durability: Built to withstand tough working conditions, ensuring long-lasting performance and reliability.