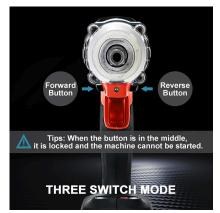

## **Product Descriptions**

The Kertz KCIW 1834 3/4" High Torque Impact Wrench with Friction Ring Kit presents the most powerful cordless wrench in its category, providing up to 1800 N.m of maximum fastening torque. Featuring a BL – Brushless Motor, it surpasses competitors with consistent power output, while the Kertz® designed impact mechanism also achieves up to 1800 N.m of maximum fastening torque. The Lithium 21V 5.0 Ah Extended Capacity Battery Pack ensures greater productivity per charge and enhanced performance throughout its lifespan. An onboard fuel gauge allows for accurate charge monitoring, reducing downtime on the job. This 21-volt lithium-ion High-Torque Impact Wrench enables quick, tool-free socket changes with a 3/4" friction ring anvil. Enjoy exceptional comfort during prolonged use with its new contoured soft grip. The kit comes complete with two Lithium 21V 5.0 Ah Capacity Battery Packs, a multi-voltage charger, and a convenient carrying case.