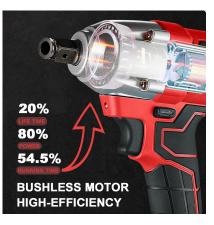

## **Product Descriptions**

The Kertz KCIW 1834 3/4" High Torque Impact Wrench with Friction Ring Kit presents the most powerful cordless wrench in its category, providing up to 1800 N.m of maximum fastening torque. Featuring a BL – Brushless Motor, it surpasses competitors with consistent power output, while the Kertz® designed impact mechanism also achieves up to 1800 N.m of maximum fastening torque. The Lithium 21V 5.0 Ah Extended Capacity Battery Pack ensures greater productivity per charge and enhanced performance throughout its lifespan. An onboard fuel gauge allows for accurate charge monitoring, reducing downtime on the job. This 21-volt lithium-ion High-Torque Impact Wrench enables quick, tool-free socket changes with a 3/4" friction ring anvil. Enjoy exceptional comfort during prolonged use with its new contoured soft grip. The kit comes complete with two Lithium 21V 5.0 Ah Capacity Battery Packs, a multi-voltage charger, and a convenient carrying case.

## Benefits:

- Superior performance: Delivers up to 1800 N.m of maximum fastening torque.
- BL Brushless Motor: Out-powers competitors yet runs cooler with no wearable components
- Lithium 5.0 Ah Battery Pack (Included 2 pack) : Provides superior pack construction, electronics and performance to deliver 2X more runtime
- 3/4" Anvil with friction ring for fast, easy socket changes
- Ergonomic Design: Features a contoured soft grip for increased comfort during prolonged use, reducing fatigue and enhancing user control.
- Versatile Application: Ideal for a wide range of heavy-duty tasks, making it a perfect fit for both professional mechanics and DIY enthusiasts.
- Reliable Durability: Built to withstand tough working conditions, ensuring long-lasting performance and reliability.