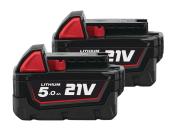

## **Product Descriptions**

The Kertz KCIW 1834 3/4" High Torque Impact Wrench with Friction Ring Kit presents the most powerful cordless wrench in its category, providing up to 1800 N.m of maximum fastening torque. Featuring a BL – Brushless Motor, it surpasses competitors with consistent power output, while the Kertz® designed impact mechanism also achieves up to 1800 N.m of maximum fastening torque. The Lithium 21V 5.0 Ah Extended Capacity Battery Pack ensures greater productivity per charge and enhanced performance throughout its lifespan. An onboard fuel gauge allows for accurate charge monitoring, reducing downtime on the job. This 21-volt lithium-ion High-Torque Impact Wrench enables quick, tool-free socket changes with a 3/4" friction ring anvil. Enjoy exceptional comfort during prolonged use with its new contoured soft grip. The kit comes complete with two Lithium 21V 5.0 Ah Capacity Battery Packs, a multi-voltage charger, and a convenient carrying case.

Include : Lithium 21V 5.0 Ah x 2