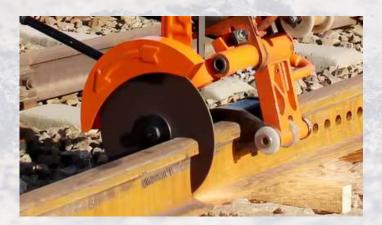

# Gasoline Hand-Held Railway Cutting Machine

Kertz KGRC-K1260 The Hand-Held Gasoline Railway Cutting Machine is a high-performance, portable rail cutter designed for precision cutting of steel railway tracks. Powered by the reliable Honda GX270 engine, this machine delivers exceptional cutting speed, efficiency, and durability, making it an essential tool for railway maintenance, track repairs, and new rail installations.

### **Key Features:**

- Powerful Honda GX270 Engine Delivers consistent, fuel-efficient performance for heavy-duty applications.
- Hand-Held & Portable Design Compact and lightweight for easy maneuverability in tight spaces.
- Precision Cutting System High-speed, wear-resistant blade ensures clean and accurate cuts.
- Adjustable Cutting Depth Provides flexibility for different rail sizes and thicknesses.
- Ergonomic Handle & Vibration Control Reduces operator fatigue for extended use.
- Heavy-Duty Construction Built with highstrength materials for long-term durability.