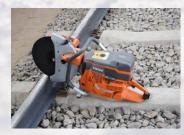

## Gasoline Railway Cutting Machine

The Kertz KGRC-200 Gasoline Railway Cutting Machine is a robust and efficient tool tailored for the swift and precise cutting of steel railway tracks. Featuring a high-performance Honda engine, this machine guarantees exceptional cutting accuracy, longevity, and user-friendly operation, making it a vital asset for professionals in railway maintenance and construction.

## **Key Features:**

- High-Power Honda Engine Offers reliable, fuel-efficient, and low-maintenance operation.
- Precision Cutting Engineered for smooth and accurate rail cutting with reduced vibration.
- Heavy-Duty Blade System High-speed, wear-resistant blade that delivers clean and efficient cuts.
- Ergonomic Design User-friendly handle and adjustable cutting depth for operator comfort.
- Portable & Durable Lightweight yet sturdy frame for improved mobility and long-lasting use.

| Model                      | KGRC-GX200                  |  |  |
|----------------------------|-----------------------------|--|--|
|                            |                             |  |  |
| Rails Applicable           | 43kg/m-75kg/m               |  |  |
|                            |                             |  |  |
| Internal Combustion Engine |                             |  |  |
| Model                      | Honda Gasoline Engine GX200 |  |  |
| Power Rotate               | 4.8kw                       |  |  |

| Internal Combustion Engine |                             |  |
|----------------------------|-----------------------------|--|
| Model                      | Honda Gasoline Engine GX200 |  |
| Power Rotate               | 4.8kw                       |  |
| Speed                      | 3600 r/min                  |  |
| <b>Cutting Wheels Size</b> | Ф400×Ф32×4                  |  |
| Weight                     | 40 kg                       |  |

| <b>Cutting Time</b> | 60kg/m | ≤120S |
|---------------------|--------|-------|