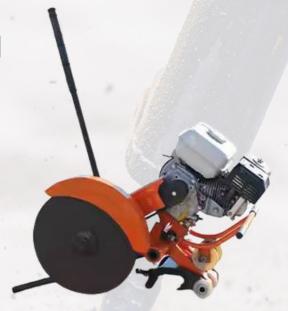

## Gasoline Railway Cutting Machine

The Kertz KGRC-200 Gasoline Railway Cutting Machine is a robust and efficient tool tailored for the swift and precise cutting of steel railway tracks. Featuring a high-performance Honda engine, this machine guarantees exceptional cutting accuracy, longevity, and user-friendly operation, making it a vital asset for professionals in railway maintenance and construction.

## **Key Features:**

- High-Power Honda Engine Offers reliable, fuel-efficient, and low-maintenance operation.
- Precision Cutting Engineered for smooth and accurate rail cutting with reduced vibration.
- Heavy-Duty Blade System High-speed, wear-resistant blade that delivers clean and efficient cuts.
- Ergonomic Design User-friendly handle and adjustable cutting depth for operator comfort.
- Portable & Durable Lightweight yet sturdy frame for improved mobility and long-lasting use.