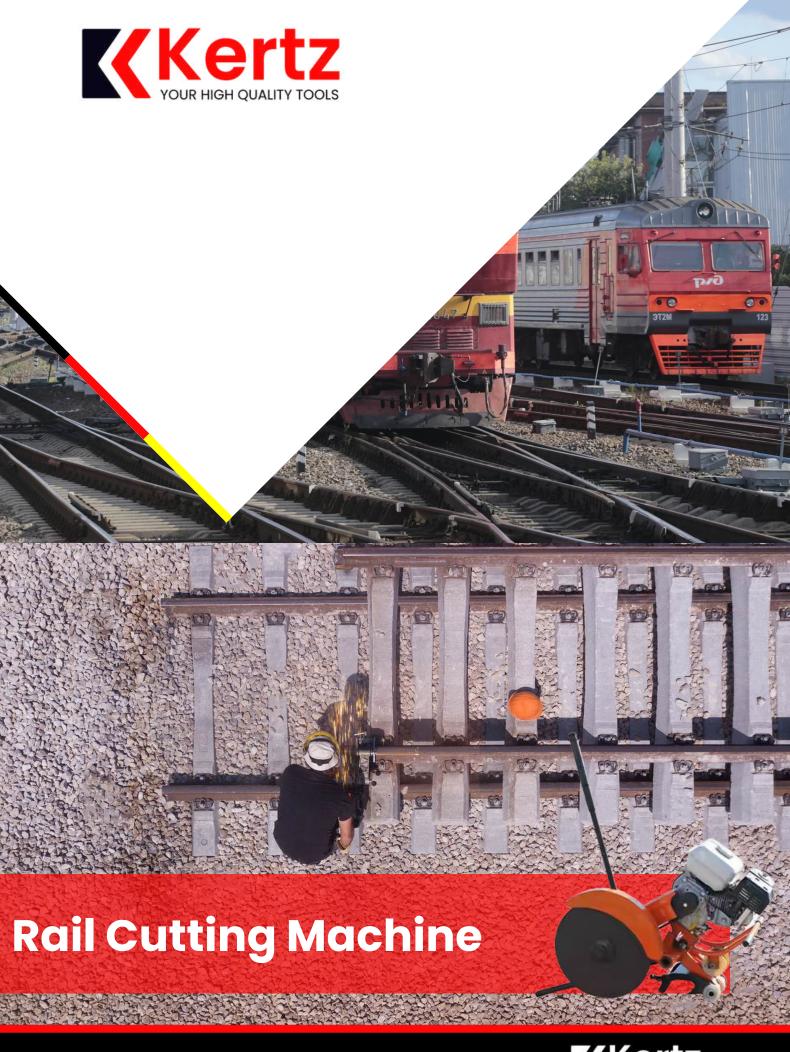

## Gasoline Railway Cutting Machine

The Kertz KGRC-200 Gasoline Railway Cutting Machine is a robust and efficient tool tailored for the swift and precise cutting of steel railway tracks. Featuring a high-performance Honda engine, this machine guarantees exceptional cutting accuracy, longevity, and user-friendly operation, making it a vital asset for professionals in railway maintenance and construction.

# Gasoline Hand-Held Railway Cutting Machine

Kertz KGRC-K1260 The Hand-Held Gasoline Railway Cutting Machine is a high-performance, portable rail cutter designed for precision cutting of steel railway tracks. Powered by the reliable Honda GX270 engine, this machine delivers exceptional cutting speed, efficiency, and durability, making it an essential tool for railway maintenance, track repairs, and new rail installations.