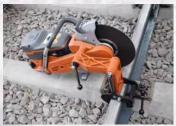

# Gasoline Hand-Held Railway Cutting Machine

Kertz KGRC-K1260 The Hand-Held Gasoline Railway Cutting Machine is a high-performance, portable rail cutter designed for precision cutting of steel railway tracks. Powered by the reliable Honda GX270 engine, this machine delivers exceptional cutting speed, efficiency, and durability, making it an essential tool for railway maintenance, track repairs, and new rail installations.

With its ergonomic design, the KGRC-K1260 ensures operator comfort and ease of use during prolonged tasks. The robust construction not only withstands harsh working conditions but also extends the machine's lifespan, providing excellent value over time. Additionally, its advanced safety features, including a quick-stop blade guard and vibration reduction technology, prioritize user safety without compromising on performance. Whether you're working in urban settings or remote locations, this cutting machine promises consistent results, enhancing productivity and ensuring that railway operations run smoothly and efficiently.

### **Key Features:**

- Powerful Honda GX270 Engine Delivers consistent, fuel-efficient performance for heavy-duty applications.
- Hand-Held & Portable Design Compact and lightweight for easy maneuverability in tight spaces.
- Precision Cutting System High-speed, wear-resistant blade ensures clean and accurate cuts.
- Adjustable Cutting Depth Provides flexibility for different rail sizes and thicknesses.
- Ergonomic Handle & Vibration Control Reduces operator fatigue for extended use.
- Heavy-Duty Construction Built with highstrength materials for long-term durability.

## **Applications:**

- Railway Maintenance & Repair Ideal for cutting standard and hardened steel rails.
- New Rail Installation Ensures precise cuts for seamless track assembly.
- Emergency Track Repairs Lightweight and portable for on-site railway cutting operations.

|                                                                                                                                                                                                                                                                                                                                                                                                                                                                                                                                                                                                                                                                                                                                                                                                                                                                                                                                                                                                                                                                                                                                                                                                                                                                                                                                                                                                                                                                                                                                                                                                                                                                                                                                                                                                                                                                                                                                                                                                                                                                                                                                | N 939 C                  |
|--------------------------------------------------------------------------------------------------------------------------------------------------------------------------------------------------------------------------------------------------------------------------------------------------------------------------------------------------------------------------------------------------------------------------------------------------------------------------------------------------------------------------------------------------------------------------------------------------------------------------------------------------------------------------------------------------------------------------------------------------------------------------------------------------------------------------------------------------------------------------------------------------------------------------------------------------------------------------------------------------------------------------------------------------------------------------------------------------------------------------------------------------------------------------------------------------------------------------------------------------------------------------------------------------------------------------------------------------------------------------------------------------------------------------------------------------------------------------------------------------------------------------------------------------------------------------------------------------------------------------------------------------------------------------------------------------------------------------------------------------------------------------------------------------------------------------------------------------------------------------------------------------------------------------------------------------------------------------------------------------------------------------------------------------------------------------------------------------------------------------------|--------------------------|
| Gasoline engine model                                                                                                                                                                                                                                                                                                                                                                                                                                                                                                                                                                                                                                                                                                                                                                                                                                                                                                                                                                                                                                                                                                                                                                                                                                                                                                                                                                                                                                                                                                                                                                                                                                                                                                                                                                                                                                                                                                                                                                                                                                                                                                          | Honda Engine GX270       |
| Power                                                                                                                                                                                                                                                                                                                                                                                                                                                                                                                                                                                                                                                                                                                                                                                                                                                                                                                                                                                                                                                                                                                                                                                                                                                                                                                                                                                                                                                                                                                                                                                                                                                                                                                                                                                                                                                                                                                                                                                                                                                                                                                          | 5.1kW                    |
| Lubricating oil capacity                                                                                                                                                                                                                                                                                                                                                                                                                                                                                                                                                                                                                                                                                                                                                                                                                                                                                                                                                                                                                                                                                                                                                                                                                                                                                                                                                                                                                                                                                                                                                                                                                                                                                                                                                                                                                                                                                                                                                                                                                                                                                                       | 1.1L                     |
| Cutting Wheel Size (mm)                                                                                                                                                                                                                                                                                                                                                                                                                                                                                                                                                                                                                                                                                                                                                                                                                                                                                                                                                                                                                                                                                                                                                                                                                                                                                                                                                                                                                                                                                                                                                                                                                                                                                                                                                                                                                                                                                                                                                                                                                                                                                                        | 14 - 16 " / Max 405x4x32 |
| Cutting speed                                                                                                                                                                                                                                                                                                                                                                                                                                                                                                                                                                                                                                                                                                                                                                                                                                                                                                                                                                                                                                                                                                                                                                                                                                                                                                                                                                                                                                                                                                                                                                                                                                                                                                                                                                                                                                                                                                                                                                                                                                                                                                                  | 70m/s                    |
| Cutting time                                                                                                                                                                                                                                                                                                                                                                                                                                                                                                                                                                                                                                                                                                                                                                                                                                                                                                                                                                                                                                                                                                                                                                                                                                                                                                                                                                                                                                                                                                                                                                                                                                                                                                                                                                                                                                                                                                                                                                                                                                                                                                                   | ≤2min (60kg rail)        |
| Fuel consumption rate                                                                                                                                                                                                                                                                                                                                                                                                                                                                                                                                                                                                                                                                                                                                                                                                                                                                                                                                                                                                                                                                                                                                                                                                                                                                                                                                                                                                                                                                                                                                                                                                                                                                                                                                                                                                                                                                                                                                                                                                                                                                                                          | 2.1L per Hour            |
| Weight                                                                                                                                                                                                                                                                                                                                                                                                                                                                                                                                                                                                                                                                                                                                                                                                                                                                                                                                                                                                                                                                                                                                                                                                                                                                                                                                                                                                                                                                                                                                                                                                                                                                                                                                                                                                                                                                                                                                                                                                                                                                                                                         | 45kg                     |
| Dimensions                                                                                                                                                                                                                                                                                                                                                                                                                                                                                                                                                                                                                                                                                                                                                                                                                                                                                                                                                                                                                                                                                                                                                                                                                                                                                                                                                                                                                                                                                                                                                                                                                                                                                                                                                                                                                                                                                                                                                                                                                                                                                                                     | 670*600*510mm            |
| Speed                                                                                                                                                                                                                                                                                                                                                                                                                                                                                                                                                                                                                                                                                                                                                                                                                                                                                                                                                                                                                                                                                                                                                                                                                                                                                                                                                                                                                                                                                                                                                                                                                                                                                                                                                                                                                                                                                                                                                                                                                                                                                                                          | 3600r/min                |
| The second secon |                          |