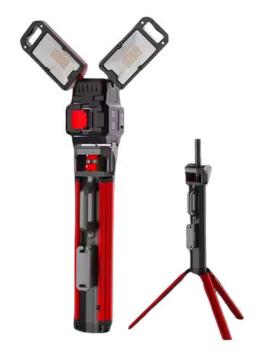

## Portable Work Light KWL - B8000

Illuminate your workspace with our highperformance Kertz Cordless Portable LED Work Light, designed for maximum brightness, durability, and convenience.Its robust construction ensures it can withstand the rigors of any industrial environment, while its adjustable head allows you to direct light exactly where you need it. With a long-lasting rechargeable battery, this work light provides hours of uninterrupted illumination, making it an essential tool for any professional. Whether you're working in tight spaces or need reliable lighting for outdoor projects, our Cordless LED Work Light is engineered to enhance your productivity and safety.

## **Key Features**

- Powerful Illumination Delivers an impressive 8000 lumens for excellent visibility in any work environment.
- Cordless & Portable Runs on an 18V rechargeable battery, offering hassle-free mobility.
- Adjustable Height Easily extendable for optimal lighting angles.
- Rugged Durability Built with an IK07 impact resistance rating, ensuring protection against shocks and drops.
- Weather-Resistant Certified IPX4 water resistance, making it suitable for both indoor and outdoor use.
- Lightweight & Easy Setup Weighing only 2850 grams, it is effortless to carry and set up on-site.
- Multiple Mounting Options Easily hang with a hook, attach with a strong magnet, or connect to any standard tripod for hands-free operation.
- Cordless & Battery Versatility Compatible with any brand's 18V battery, providing flexibility and convenience.