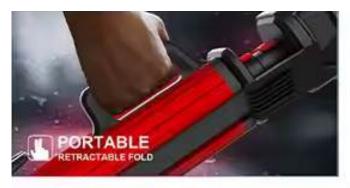

## **Key Features**

- Powerful Illumination Delivers an impressive 8000 lumens for excellent visibility in any work environment.
- Cordless & Portable Runs on an 18V rechargeable battery, offering hassle-free mobility.
- Adjustable Height Easily extendable for optimal lighting angles.
- Rugged Durability Built with an IK07 impact resistance rating, ensuring protection against shocks and drops.
- Weather-Resistant Certified IPX4 water resistance, making it suitable for both indoor and outdoor use.
- Lightweight & Easy Setup Weighing only 2850 grams, it is effortless to carry and set up on-site.
- Multiple Mounting Options Easily hang with a hook, attach with a strong magnet, or connect to any standard tripod for hands-free operation.
- Cordless & Battery Versatility Compatible with any brand's 18V battery, providing flexibility and convenience.

## **Product Spesification**

| Model Number              | KWL-B8000           |
|---------------------------|---------------------|
| Power Source              | Battery 18 V / 20 V |
| Lamp Body Material        | Alu + Nylon         |
| Beam Angle(°)             | 180                 |
| Input Voltage(V)          | 18V / 20 V          |
| Lamp Luminous Flux(Im)    | 8000                |
| Color Rendering Index(Ra) | 80                  |
| Brand Name                | OEM                 |
| Emitting Color            | White               |
| Light Source              | LED                 |
| Support Dimmer            | Yes                 |
| Lifespan (hours)          | 30000               |
| Light Bulb                | COB LED             |
| Water proof and impact    | IPX4 & IK07         |
| Runtime                   | 2.5hrs - 9hrs       |