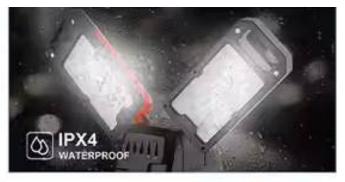

## **Key Features**

- Powerful Illumination Delivers an impressive 8000 lumens for excellent visibility in any work environment.
- Cordless & Portable Runs on an 18V rechargeable battery, offering hassle-free mobility.
- Adjustable Height Easily extendable for optimal lighting angles.
- Rugged Durability Built with an IK07 impact resistance rating, ensuring protection against shocks and drops.
- Weather-Resistant Certified IPX4 water resistance, making it suitable for both indoor and outdoor use.
- Lightweight & Easy Setup Weighing only 2850 grams, it is effortless to carry and set up on-site.
- Multiple Mounting Options Easily hang with a hook, attach with a strong magnet, or connect to any standard tripod for hands-free operation.
- Cordless & Battery Versatility Compatible with any brand's 18V battery, providing flexibility and convenience.