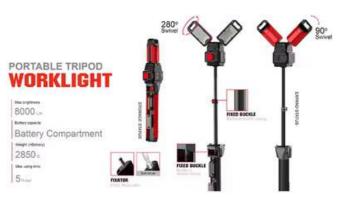

## **Key Features**

- Powerful Illumination Delivers an impressive 8000 lumens for excellent visibility in any work environment.
- Cordless & Portable Runs on an 18V rechargeable battery, offering hassle-free mobility.
- Adjustable Height Easily extendable for optimal lighting angles.
- Rugged Durability Built with an IK07 impact resistance rating, ensuring protection against shocks and drops.
- Weather-Resistant Certified IPX4 water resistance, making it suitable for both indoor and outdoor use.
- Lightweight & Easy Setup Weighing only 2850 grams, it is effortless to carry and set up on-site.
- Multiple Mounting Options Easily hang with a hook, attach with a strong magnet, or connect to any standard tripod for hands-free operation.
- Cordless & Battery Versatility Compatible with any brand's 18V battery, providing flexibility and convenience.

## **Product Spesification**

| Model Number              | KWL-B8000           |
|---------------------------|---------------------|
| Power Source              | Battery 18 V / 20 V |
| Lamp Body Material        | Alu + Nylon         |
| Beam Angle(°)             | 180                 |
| Input Voltage(V)          | 18V / 20 V          |
| Lamp Luminous Flux(Im)    | 8000                |
| Color Rendering Index(Ra) | 80                  |
| Brand Name                | OEM                 |
| Emitting Color            | White               |
| Light Source              | LED                 |
| Support Dimmer            | Yes                 |
| Lifespan (hours)          | 30000               |
| Light Bulb                | COB LED             |
| Water proof and impact    | IPX4 & IK07         |
| Runtime                   | 2.5hrs - 9hrs       |