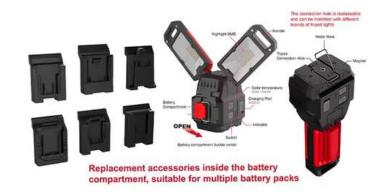

## **Key Features**

- Powerful Illumination Delivers an impressive 8000 lumens for excellent visibility in any work environment.
- Cordless & Portable Runs on an 18V rechargeable battery, offering hassle-free mobility.
- Adjustable Height Easily extendable for optimal lighting angles.
- Rugged Durability Built with an IK07 impact resistance rating, ensuring protection against shocks and drops.
- Weather-Resistant Certified IPX4 water resistance, making it suitable for both indoor and outdoor use.
- Lightweight & Easy Setup Weighing only 2850 grams, it is effortless to carry and set up on-site.
- Multiple Mounting Options Easily hang with a hook, attach with a strong magnet, or connect to any standard tripod for hands-free operation.
- Cordless & Battery Versatility Compatible with any brand's 18V battery, providing flexibility and convenience.