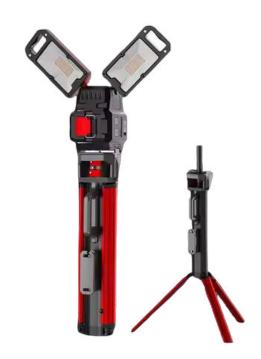

## **Key Features**

- Powerful Illumination Delivers an impressive 8000 lumens for excellent visibility in any work environment.
- Cordless & Portable Runs on an 18V rechargeable battery, offering hassle-free mobility.
- Adjustable Height Easily extendable for optimal lighting angles.
- Rugged Durability Built with an IK07 impact resistance rating, ensuring protection against shocks and drops.
- Weather-Resistant Certified IPX4 water resistance, making it suitable for both indoor and outdoor use.
- Lightweight & Easy Setup Weighing only 2850 grams, it is effortless to carry and set up on-site.
- Multiple Mounting Options Easily hang with a hook, attach with a strong magnet, or connect to any standard tripod for hands-free operation.
- Cordless & Battery Versatility Compatible with any brand's 18V battery, providing flexibility and convenience.